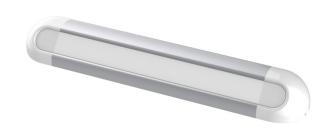

#### Part No. 0-668-53

Durite Interior Lamp - 45 Degree Scenelight. SMD 2525 LED's 10-30VDC. 60 white SMD LED's.

PC Lens with ADC12 Housing. IP67. E Marked EMC R10. 20cm flying leads. Current Draw 0.56A @ 12VDC, 0.32A @ 24VDC.