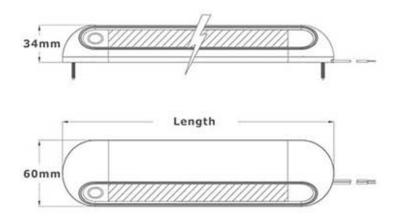

# **Technical Drawing** (not to scale)

Material PC Lens, ADC12 Housing

Protection IP67

Operating Temperature -25°C to 65°C

Switch N/A

Dimensions 300\*60\*34mm Compliance CE, EMC R10

The information contained in this document is correct to the best of our knowledge at the time of printing. However, specifications may change at any time without notice.